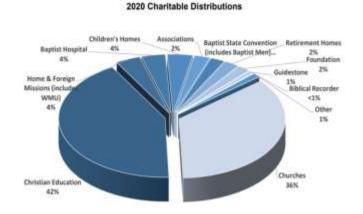

## **Motto:** Fostering Generosity...Facilitating Kingdom Growth **Highlights:**

- 46 new accounts established \$8 million in contributions
- Distributed \$5.6 million to charity and \$1.5 million to individuals
- Awarded 164 scholarships to NC Baptist students totaling \$305,875
- Awarded 36 special ministry grants to NC Baptist churches and associations totaling \$114,414
- Ended 2021 with \$193 million under management
- NCBF held \$44.8 million in church loans, and \$78.4 million in Certificates of Participation
- 259 Speaking Engagements
- Used PhilanthroCorp to assist 25 NC Baptists with Christian Estate Planning