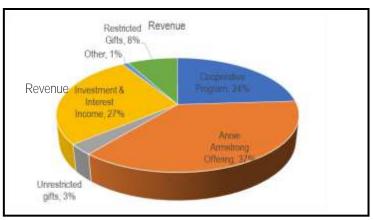

**Vision:** To provide the highest quality of Christian services to children, adults, and families in a caring culture of measurable excellence.

Founded: November 11, 1885

Operating Revenues

A6% Donations/Earnings

32% Fees for Services

22% Church Gifts

Operating Expenses

90% Programs & Services

4% General Admin.

4% Development
2% Communications