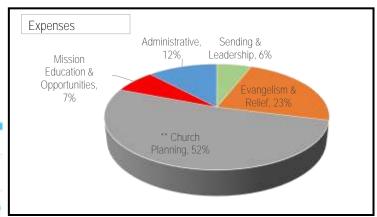

**Vision:** To provide the highest quality of Christian services to children, adults, and families in a caring culture of measurable excellence.

Founded: November 11, 1885

Operating Revenues

A6% Donations/Earnings

32% Fees for Services

22% Church Gifts

Operating Expenses

90% Programs & Services

4% General Admin.

4% Development
2% Communications