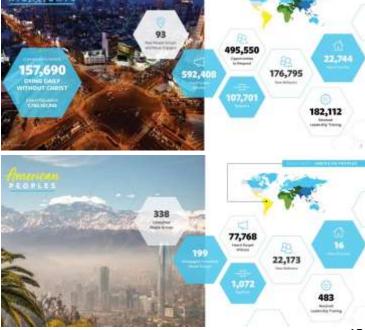

To download the annual report visit the website: https://www.imb.org/wp-content/uploads/2022/05/ASRDY2021-2022.05.09-Public.pdf

59% of the world today is considered **unreached** - meaning **Jesus** is **not known** or named among **4.7 billion people.** 

## 2025 Targets to engage unreached peoples and places

- 1. Send an additional 50 missionaries
- 2. Mobilize 500 global missionary partners on IMB Teams
- 3. Engage 75 global cities with comprehensive strategies
- 4. Mobilize 75% of Southern Baptist Churches to prayerfully and financially support the IMB
- 5. Increase giving to the IMB by 6% annually