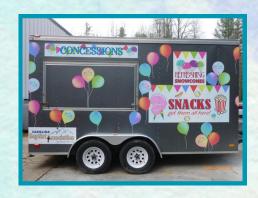

## WHAT'S IN THE CONCESSION TRAILER?

Popcorn machine (6 oz. kettle)

**Cotton candy machine** 

Snow cone machine

Nacho cheese warmer

Sink with cold and hot water

2 Jumbo 150 qt. coolers

2 Large 60 qt. coolers