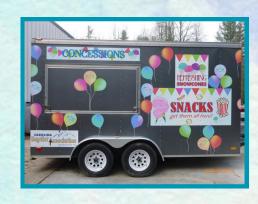

## WHAT'S IN THE CONCESSION TRAILER?

Popcorn machine (6 oz. kettle)

**Cotton candy machine** 

Snow cone machine

Nacho cheese warmer

Sink with cold and hot water

2 Jumbo 150 qt. coolers

2 Large 60 qt. coolers